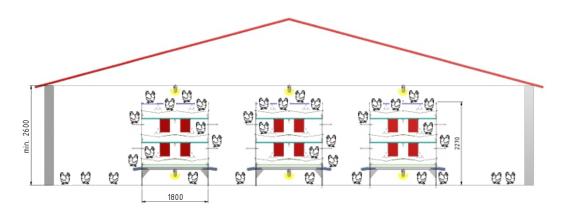

## COMPACT AVIARY

## COMPACT AVIARY FOR EFFICIENT ALTERNATIVE EGG PRODUCTION





## Aviary system KOVOBEL Efficient, flexibel, bird and farmer friendly

- Easy bird management is a priority.
- Perfect access to the entire system.
- It is designed by farmers to be used by farmers.
- All necessary perching provided within the system.
- Simple design for easy cleaning.
- Every row is completely functional it is possible the system with one row in the hall.
- The stepped construction ensures the hens can easily move between all levels.
- Minimum share of cracked eggs quick and safe way from the nest to the egg belt.
- The nest has a simple design good hygiene and clean eggs.
- Correct illumination for optimum light distribution inside the hall.















Example of aviary location