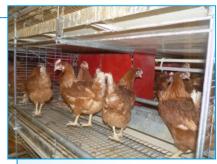

## Aviary system KOVOBEL Efficient, flexibel, bird and farmer friendly

- Easy bird management is a priority.
- Perfect access to the entire system.
- It is designed by farmers to be used by farmers.
- All necessary perching provided within the system.
- Simple design for easy cleaning.
- Every row is completely functional it is possible the system with one row in the hall.
- The stepped construction ensures the hens can easily move between all levels.
- Minimum share of cracked eggs quick and safe way from the nest to the egg belt.
- The nest has a simple design good hygiene and clean eggs.
- Correct illumination for optimum light distribution inside the hall.