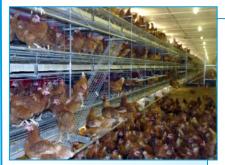

## COMPACT AVIARY

## COMPACT AVIARY FOR EFFICIENT ALTERNATIVE EGG PRODUCTION





## Aviary system KOVOBEL Efficient, flexibel, bird and farmer friendly

- Easy bird management is a priority.
- Perfect access to the entire system.
- It is designed by farmers to be used by farmers.
- All necessary perching provided within the system.
- Simple design for easy cleaning.
- Every row is completely functional it is possible the system with one row in the hall.
- The stepped construction ensures the hens can easily move between all levels.
- Minimum share of cracked eggs quick and safe way from the nest to the egg belt.
- The nest has a simple design good hygiene and clean eggs.
- Correct illumination for optimum light distribution inside the hall.















Example of aviary location