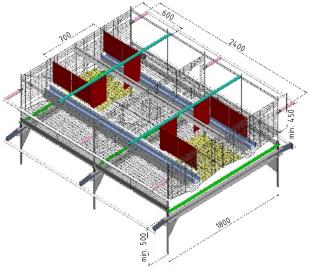

## Aviary system KOVOBEL Efficient, flexibel, bird and farmer friendly

- Easy bird management is a priority.
- Perfect access to the entire system.
- It is designed by farmers to be used by farmers.
- All necessary perching provided within the system.
- Simple design for easy cleaning.
- Every row is completely functional it is possible the system with one row in the hall.
- The stepped construction ensures the hens can easily move between all levels.
- Minimum share of cracked eggs quick and safe way from the nest to the egg belt.
- The nest has a simple design good hygiene and clean eggs.
- Correct illumination for optimum light distribution inside the hall.

Example of aviary location