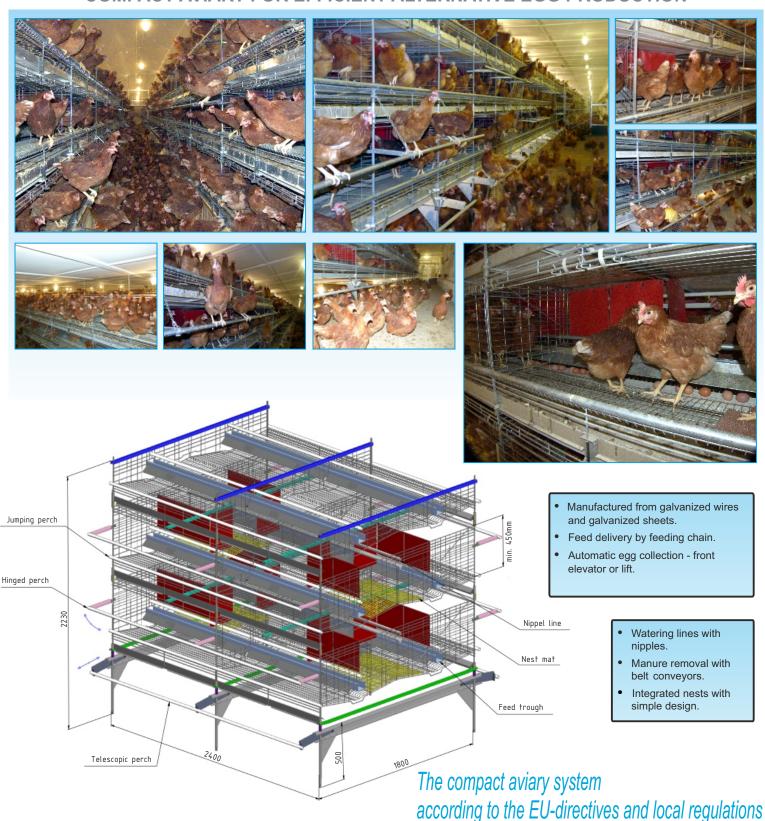

## COMPACT AVIARY FOR EFFICIENT ALTERNATIVE EGG PRODUCTION

## Aviary system KOVOBEL Efficient, flexibel, bird and farmer friendly

- Easy bird management is a priority.
- Perfect access to the entire system.
- It is designed by farmers to be used by farmers.
- All necessary perching provided within the system.
- Simple design for easy cleaning.
- Every row is completely functional it is possible the system with one row in the hall.
- The stepped construction ensures the hens can easily move between all levels.
- Minimum share of cracked eggs quick and safe way from the nest to the egg belt.
- The nest has a simple design good hygiene and clean eggs.
- Correct illumination for optimum light distribution inside the hall.