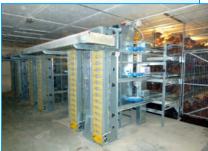

## Aviary system KOVOBEL Efficient, flexibel, bird and farmer friendly

- Easy bird management is a priority.
- Perfect access to the entire system.
- It is designed by farmers to be used by farmers.
- All necessary perching provided within the system.
- Simple design for easy cleaning.
- Every row is completely functional it is possible the system with one row in the hall.
- The stepped construction ensures the hens can easily move between all levels.
- Minimum share of cracked eggs quick and safe way from the nest to the egg belt.
- The nest has a simple design good hygiene and clean eggs.
- Correct illumination for optimum light distribution inside the hall.

Example of aviary location