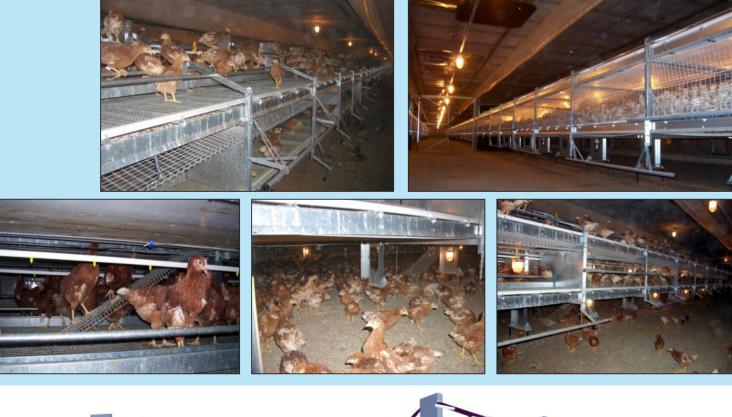

## AVIARY REARING SYSTEM

A REVOLUTIONARY CONCEPT IN MULTI TIER AVIARY REARING SYSTEMS

- Day old chicks are housed on first level
- System closed from DO to 4-6 weeks
- 5-10 weeks the system is fully open
- Pullets have access to whole house and can move up and down within the system

## Aviary system KOVOBEL is different. Why?

- It is designed by farmers to be used by farmers.
- Healthy and good trained pullets are a priority.
- Easy bird management.
- Open system making it better to see and manage the hens.
- A simple support system with very little of the structure fixed to the floor meaning easy cleaning.
- Lighting available on all levels.
- All necessary perching, feeding and drinking provided within the system.
- Choice of belt numbers and levels.
- Variable system allow effective installation according to building dimensions.