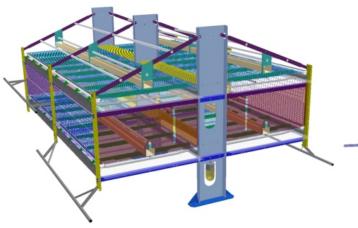

## AVIARY REARING SYSTEM

A REVOLUTIONARY CONCEPT IN MULTI TIER AVIARY REARING SYSTEMS

- Day old chicks are housed on first level
- System closed from DO to 4-6 weeks
- 5-10 weeks the system is fully open
- Pullets have access to whole house and can move up and down within the system

## Aviary system KOVOBEL is different. Why?

- It is designed by farmers to be used by farmers.
- Healthy and good trained pullets are a priority.
- Easy bird management.
- Open system making it better to see and manage the hens.
- A simple support system with very little of the structure fixed to the floor meaning easy cleaning.
- Lighting available on all levels.
- All necessary perching, feeding and drinking provided within the system.
- Choice of belt numbers and levels.
- Variable system allow effective installation according to building dimensions.