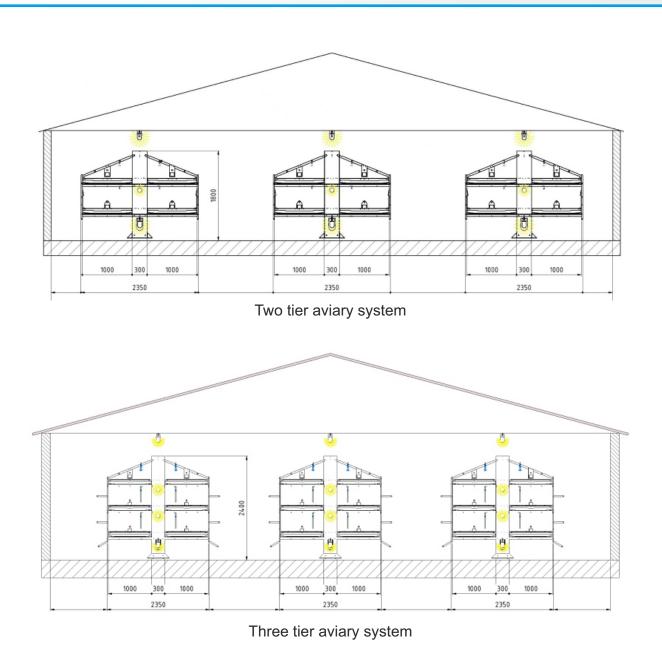

## Aviary system KOVOBEL is different. Why?

- It is designed by farmers to be used by farmers.
- Healthy and good trained pullets are a priority.
- Easy bird management.
- Open system making it better to see and manage the hens.
- A simple support system with very little of the structure fixed to the floor meaning easy cleaning.
- Lighting available on all levels.
- All necessary perching, feeding and drinking provided within the system.
- Choice of belt numbers and levels.
- Variable system allow effective installation according to building dimensions.